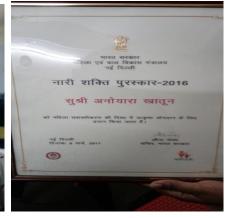

Best Volunteer of the College - AnowaraKhatun, recipient of the University Award

State Award for NSS and Also the Nari Shakti Award.