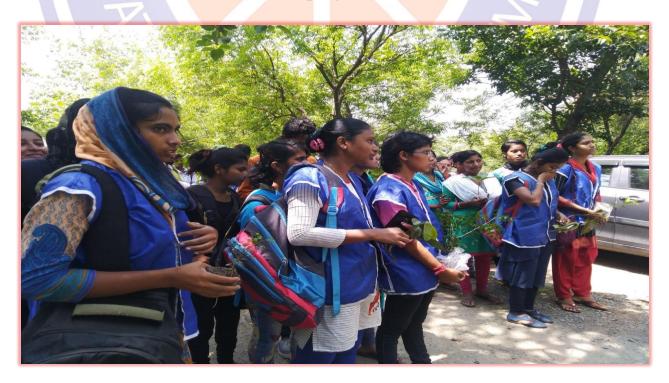

#### THE PROGRAMME SESSION:

On 5.8.2019 Swachhta Pakhwada was conducted by Department of Education and NSS. All NSS volunteers participated in the cleanliness drive organised by the institution under the programme 'Swachh Bharat Abhiyan'. The programme began with the garlanding of the picture of Mahatma Gandhi. Students cleaned the campus and raised the slogan 'One step towards cleanliness'. The campaign was inaugurated by Principal BHKM. Then the students moved to kanmari School with organizer Sumita Chatterjee and Madhu Sriwastav .The NSS volunteers participated in creating awareness among public, informing them about the importance of cleanliness. The students also took the initiative to clean the surroundings of vicinity. The volunteers cleaned the village wearing gloves and collected all the litter in big bags for disposal. The volunteers were instructed to clean their hands with soap at the end. Refreshments were distributed to volunteers. We thank the Management, Staffs and Students for giving their valuable support to make the NSS activity a grand success.

# SWACHHTA PLEDGE and MARCH PAST INVOKING SPIRIT OF SWACHHTA BY STUDENTS AT KANMARI

Resource Person Dr Santanu Pramanik ,Dr Subhash Biswas Principal BHKM ,Prof Rezaul Molla ,Prof Madhu Sriwastav,Prof Sumita Chatterjee .