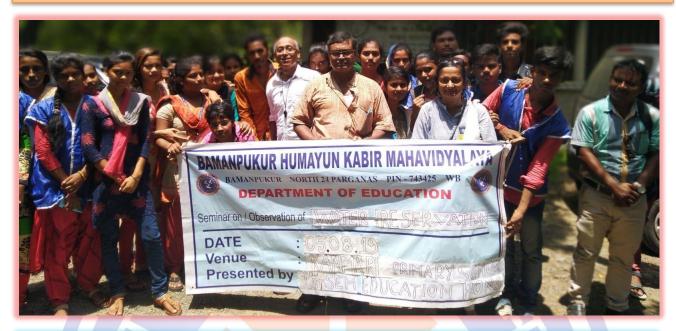

#### THE PROGRAMME SESSION:

On 5.8.2019 Swachhta Pakhwada was conducted by Department of Education and NSS. All NSS volunteers participated in the cleanliness drive organised by the institution under the programme 'Swachh Bharat Abhiyan'. The programme began with the garlanding of the picture of Mahatma Gandhi. Students cleaned the campus and raised the slogan 'One step towards cleanliness'. The campaign was inaugurated by Principal BHKM. Then the students moved to kanmari School with organizer Sumita Chatterjee and Madhu Sriwastav .The NSS volunteers participated in creating awareness among public, informing them about the importance of cleanliness. The students also took the initiative to clean the surroundings of vicinity. The volunteers cleaned the village wearing gloves and collected all the litter in big bags for disposal. The volunteers were instructed to clean their hands with soap at the end. Refreshments were distributed to volunteers. We thank the Management, Staffs and Students for giving their valuable support to make the NSS activity a grand success.

# SWACHHTA PLEDGE and MARCH PAST INVOKING SPIRIT OF SWACHHTA BY STUDENTS AT KANMARI

Resource Person Dr Santanu Pramanik ,Dr Subhash Biswas Principal BHKM ,Prof Rezaul Molla ,Prof Madhu Sriwastav,Prof Sumita Chatterjee .