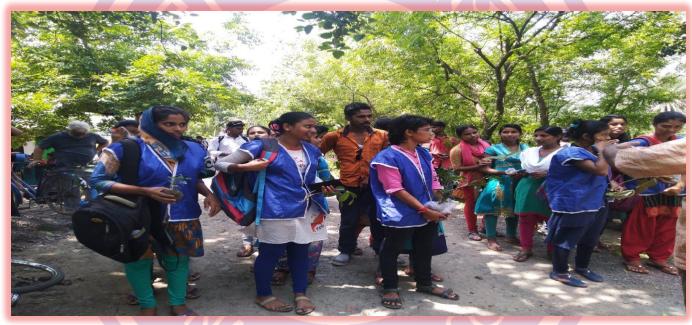

#### THE PROGRAMME SESSION:

On 5.8.2019 Swachhta Pakhwada was conducted by Department of Education and NSS. All NSS volunteers participated in the cleanliness drive organised by the institution under the programme 'Swachh Bharat Abhiyan'. The programme began with the garlanding of the picture of Mahatma Gandhi. Students cleaned the campus and raised the slogan 'One step towards cleanliness'. The campaign was inaugurated by Principal BHKM. Then the students moved to kanmari School with organizer Sumita Chatterjee and Madhu Sriwastav .The NSS volunteers participated in creating awareness among public, informing them about the importance of cleanliness. The students also took the initiative to clean the surroundings of vicinity. The volunteers cleaned the village wearing gloves and collected all the litter in big bags for disposal. The volunteers were instructed to clean their hands with soap at the end. Refreshments were distributed to volunteers. We thank the Management, Staffs and Students for giving their valuable support to make the NSS activity a grand success.

# SWACHHTA PLEDGE and MARCH PAST INVOKING SPIRIT OF SWACHHTA BY STUDENTS AT KANMARI

Resource Person Dr Santanu Pramanik ,Dr Subhash Biswas Principal BHKM ,Prof Rezaul Molla ,Prof Madhu Sriwastav,Prof Sumita Chatterjee .