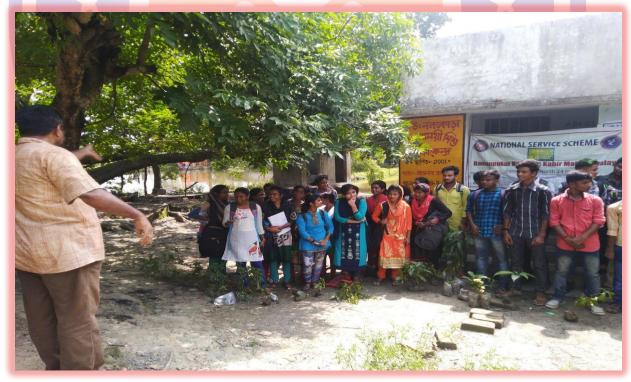

#### THE PROGRAMME SESSION:

On 5.8.2019 Swachhta Pakhwada was conducted by Department of Education and NSS. All NSS volunteers participated in the cleanliness drive organised by the institution under the programme 'Swachh Bharat Abhiyan'. The programme began with the garlanding of the picture of Mahatma Gandhi. Students cleaned the campus and raised the slogan 'One step towards cleanliness'. The campaign was inaugurated by Principal BHKM. Then the students moved to kanmari School with organizer Sumita Chatterjee and Madhu Sriwastav .The NSS volunteers participated in creating awareness among public, informing them about the importance of cleanliness. The students also took the initiative to clean the surroundings of vicinity. The volunteers cleaned the village wearing gloves and collected all the litter in big bags for disposal. The volunteers were instructed to clean their hands with soap at the end. Refreshments were distributed to volunteers. We thank the Management, Staffs and Students for giving their valuable support to make the NSS activity a grand success.

## Swachhta Abhiyaan at Kanmari School

In compliance with the Government directives, Swachhta Pakhwada has been observed in BHKMahavidyalaya every year since its commencement. However, the college has taken up Swachhta Abhiyaan seriously, a dedicated team of members works to keep the college, Township and its vicinity clean and green.

Swachhta is observed in Kanmari School. However, the dedicated days momentum given by Swachhta Pakhwada has created a sense of responsibility among individuals. Many activities are taken as routine and non-routine jobs to maintain cleanliness. Regular cleaning, dusting, removal of cobwebs, disposal of scrap, laying of path ways, renovation of Toilets, cleaning of drains, weeding out of old files, equipment's and