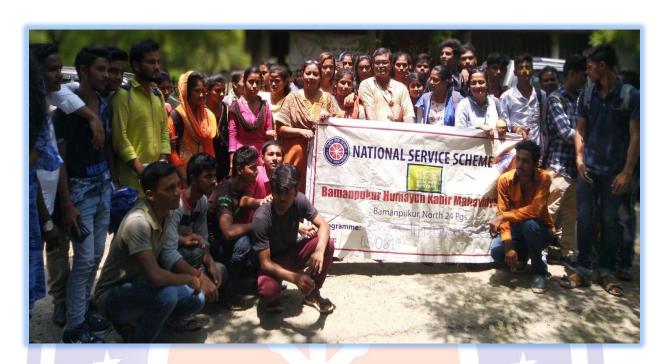

#### THE PROGRAMME SESSION:

On 5.8.2019 Swachhta Pakhwada was conducted by Department of Education and NSS. All NSS volunteers participated in the cleanliness drive organised by the institution under the programme 'Swachh Bharat Abhiyan'. The programme began with the garlanding of the picture of Mahatma Gandhi. Students cleaned the campus and raised the slogan 'One step towards cleanliness'. The campaign was inaugurated by Principal BHKM. Then the students moved to kanmari School with organizer Sumita Chatterjee and Madhu Sriwastav .The NSS volunteers participated in creating awareness among public, informing them about the importance of cleanliness. The students also took the initiative to clean the surroundings of vicinity. The volunteers cleaned the village wearing gloves and collected all the litter in big bags for disposal. The volunteers were instructed to clean their hands with soap at the end. Refreshments were distributed to volunteers. We thank the Management, Staffs and Students for giving their valuable support to make the NSS activity a grand success.

# SWACHHTA PLEDGE and MARCH PAST INVOKING SPIRIT OF SWACHHTA BY STUDENTS AT KANMARI

Resource Person Dr Santanu Pramanik ,Dr Subhash Biswas Principal BHKM ,Prof Rezaul Molla ,Prof Madhu Sriwastav,Prof Sumita Chatterjee .