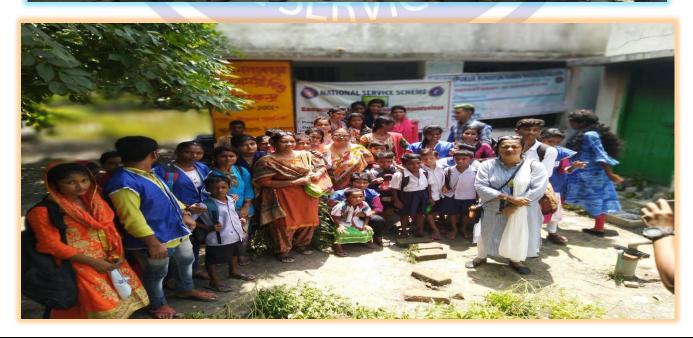

#### THE PROGRAMME SESSION:

On 5.8.2019 Swachhta Pakhwada was conducted by Department of Education and NSS. All NSS volunteers participated in the cleanliness drive organised by the institution under the programme 'Swachh Bharat Abhiyan'. The programme began with the garlanding of the picture of Mahatma Gandhi. Students cleaned the campus and raised the slogan 'One step towards cleanliness'. The campaign was inaugurated by Principal BHKM. Then the students moved to kanmari School with organizer Sumita Chatterjee and Madhu Sriwastav .The NSS volunteers participated in creating awareness among public, informing them about the importance of cleanliness. The students also took the initiative to clean the surroundings of vicinity. The volunteers cleaned the village wearing gloves and collected all the litter in big bags for disposal. The volunteers were instructed to clean their hands with soap at the end. Refreshments were distributed to volunteers. We thank the Management, Staffs and Students for giving their valuable support to make the NSS activity a grand success.

# SWACHHTA PLEDGE and MARCH PAST INVOKING SPIRIT OF SWACHHTA BY STUDENTS AT KANMARI

Resource Person Dr Santanu Pramanik ,Dr Subhash Biswas Principal BHKM ,Prof Rezaul Molla ,Prof Madhu Sriwastav,Prof Sumita Chatterjee .