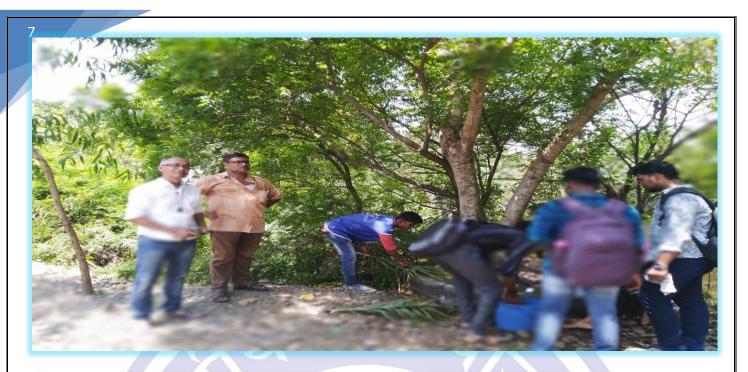

#### THE PROGRAMME SESSION:

On 5.8.2019 Swachhta Pakhwada was conducted by Department of Education and NSS. All NSS volunteers participated in the cleanliness drive organised by the institution under the programme 'Swachh Bharat Abhiyan'. The programme began with the garlanding of the picture of Mahatma Gandhi. Students cleaned the campus and raised the slogan 'One step towards cleanliness'. The campaign was inaugurated by Principal BHKM. Then the students moved to kanmari School with organizer Sumita Chatterjee and Madhu Sriwastav .The NSS volunteers participated in creating awareness among public, informing them about the importance of cleanliness. The students also took the initiative to clean the surroundings of vicinity. The volunteers cleaned the village wearing gloves and collected all the litter in big bags for disposal. The volunteers were instructed to clean their hands with soap at the end. Refreshments were distributed to volunteers. We thank the Management, Staffs and Students for giving their valuable support to make the NSS activity a grand success.

Swachhta is observed in Kanmari School. However, the dedicated days momentum given by Swachhta Pakhwada has created a sense of responsibility among individuals. Many activities are taken as routine and non-routine jobs to maintain cleanliness. Regular cleaning, dusting, removal of cobwebs, disposal of scrap, laying of path ways, renovation of Toilets, cleaning of drains, weeding out of old files, equipment's and

furniture, painting etc. are few of the activities undertaken during this period. Planting of saplings also done.

The slogan of Mahavidyalaya is "SWACHH BAMANPUKUR MHAVIDYALAYA, SWACHH BHARAT".