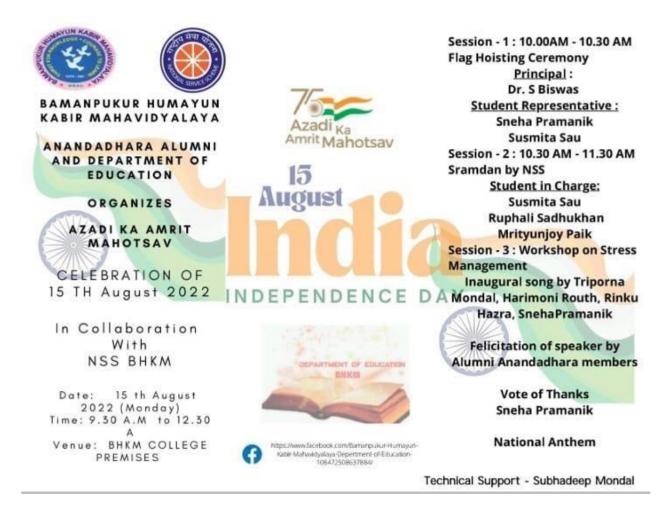

help you better deal with stress and difficulty (adversity) in your life. Managing stress can help you lead a more balanced, healthier life. Stress is an automatic physical, mental and emotional response to a challenging event. It's a normal part of everyone's life. He further mentioned that stress can be managed by this Five ways

- 1. Eat healthy foods. This sounds almost like a bummer, but it isn't. ...
- 2. Exercise. You may be surprised at how little you actually need to do to get some exercise in. ...
- 3. Get plenty of sleep. ...
- 4. Manage your time and learn to say "no"

# Glimpses of the Programme

# Independence Day and Sramdaan









GP76+PWF, कुशांग्रा, पश्चिम बंगाल 743425, भा Lat 22.514629° Long 88.712463° 15/08/22 10:32 AM

### Workshop on Stress





7

#### BROCHURE





## PARTICIPANTS

| S    | No  | Roll No   | Name            | Subject     | -   | SI  | Doll Ma  |                                       | Cul            | last         |
|------|-----|-----------|-----------------|-------------|-----|-----|----------|---------------------------------------|----------------|--------------|
| _    |     | 20230103  | ivante          | Subject     | 1   | No  | Roll No  | Name                                  |                | oject        |
| ser  | 1   | Prin Sour |                 | EDUCATION . | 7   |     |          | Kolel Bramani                         | -              |              |
| ~    | 2   | 20230204  | Supriya Mahato  |             | 1   |     |          | Saylari thazna                        | -              | wortion      |
|      |