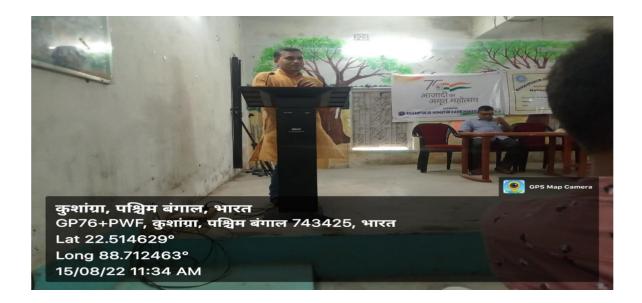

### THE PROGRAMME SESSION:

Azadi Ka Amrit Mahotsav is an initiative of the Government of India to celebrate and commemorate 75 years of independence and the glorious history of its people, culture and achievements. This Mahotsav is dedicated to the people of India who have not only been instrumental in bringing India thus far in its evolutionary journey but also hold within them the power and potential to enable Prime Minister Narendra Modi's vision of activating India 2.0, fuelled by the spirit of Aatmanirbhar Bharat. The official journey of Azadi Ka Amrit Mahotsav commenced on 12th March 2021 which started a 75-week countdown to our 75th anniversary of independence and will end post a year on 15th August 2022. The programme started with flag hoisting ceremony by Principal Dr Biswas. Followed by Sramdaan by the students of NSS and Department of Education, along with college teachers. The Programme started with the welcome address by Sneha Pramanik. After felicitation, Dr S.Biswas Principal BHKM addressed the students and faculty members . Dr. Ajijul Haque Mondal in the workshop on stress highlighted the importance of stress related with students problems and solutions for future learning. Stress management offers a range of strategies to help you better deal with stress and difficulty (adversity) in your life. Managing stress can help you lead a more balanced, healthier life. Stress is an automatic physical, mental and emotional response to a challenging event. It's a normal part of everyone's life. Stress management offers a range of strategies to help you better deal with stress and difficulty (adversity) in your life. Managing stress can help you lead a more balanced, healthier life. Stress is an automatic physical, mental and emotional response to a challenging event. It's a normal part of everyone's life. He further mentioned that stress can be managed by this Five ways

### Workshop on Stress

7