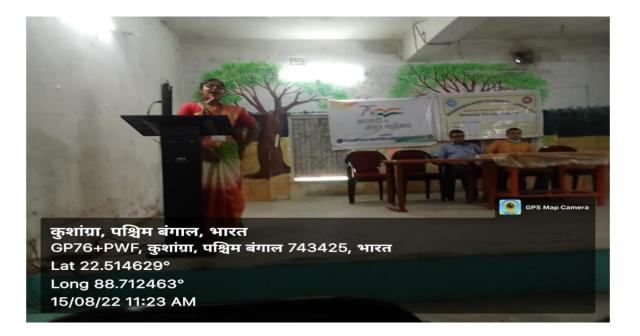

### THE PROGRAMME SESSION:

Azadi Ka Amrit Mahotsav is an initiative of the Government of India to celebrate and commemorate 75 years of independence and the glorious history of its people, culture and achievements. This Mahotsav is dedicated to the people of India who have not only been instrumental in bringing India thus far in its evolutionary journey but also hold within them the power and potential to enable Prime Minister Narendra Modi's vision of activating India 2.0, fuelled by the spirit of Aatmanirbhar Bharat. The official journey of Azadi Ka Amrit Mahotsav commenced on 12th March 2021 which started a 75-week countdown to our 75th anniversary of independence and will end post a year on 15th August 2022. The programme started with flag hoisting ceremony by Principal Dr Biswas. Followed by Sramdaan by the students of NSS and Department of Education, along with college teachers. The Programme started with the welcome address by Sneha Pramanik. After felicitation, Dr S.Biswas Principal BHKM addressed the students and faculty members . Dr. Ajijul Haque Mondal in the workshop on stress highlighted the importance of stress related with students problems and solutions for future learning. Stress management offers a range of strategies to help you better deal with stress and difficulty (adversity) in your life. Managing stress can help you lead a more balanced, healthier life. Stress is an automatic physical, mental and emotional response to a challenging event. It's a normal part of everyone's life. Stress management offers a range of strategies to help you better deal with stress and difficulty (adversity) in your life. Managing stress can help you lead a more balanced, healthier life. Stress is an automatic physical, mental and emotional response to a challenging event. It's a normal part of everyone's life. He further mentioned that stress can be managed by this Five ways

### Workshop on Stress

7