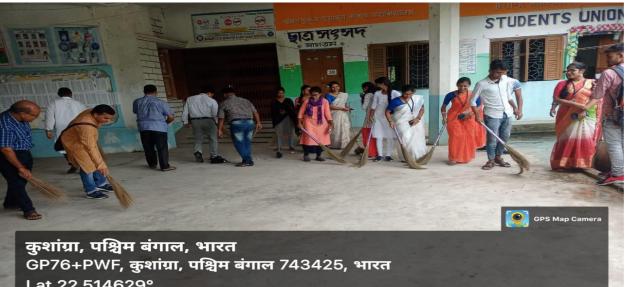

### THE PROGRAMME SESSION:

Azadi Ka Amrit Mahotsav is an initiative of the Government of India to celebrate and commemorate 75 years of independence and the glorious history of its people, culture and achievements. This Mahotsav is dedicated to the people of India who have not only been instrumental in bringing India thus far in its evolutionary journey but also hold within them the power and potential to enable Prime Minister Narendra Modi's vision of activating India 2.0, fuelled by the spirit of Aatmanirbhar Bharat. The official journey of Azadi Ka Amrit Mahotsav commenced on 12th March 2021 which started a 75-week countdown to our 75th anniversary of independence and will end post a year on 15th August 2022. The programme started with flag hoisting ceremony by Principal Dr Biswas. Followed by Sramdaan by the students of NSS and Department of Education, along with college teachers. The Programme started with the welcome address by Sneha Pramanik. After felicitation, Dr S.Biswas Principal BHKM addressed the students and faculty members . Dr. Ajijul Haque Mondal in the workshop on stress highlighted the importance of stress related with students problems and solutions for future learning. Stress management offers a range of strategies to help you better deal with stress and difficulty (adversity) in your life. Managing stress can help you lead a more balanced, healthier life. Stress is an automatic physical, mental and emotional response to a challenging event. It's a normal part of everyone's life. Stress management offers a range of strategies to help you better deal with stress and difficulty (adversity) in your life. Managing stress can help you lead a more balanced, healthier life. Stress is an automatic physical, mental and emotional response to a challenging event. It's a normal part of everyone's life. He further mentioned that stress can be managed by this Five ways

# Independence Day and Sramdaan

GP76+PWF, कुशांग्रा, पश्चिम बंगाल 743425, भा Lat 22.514629° Long 88.712463° 15/08/22 10:32 AM