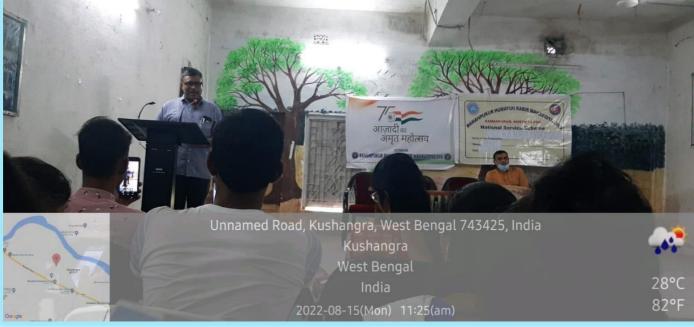

### Workshop on Stress

7

### THE PROGRAMME SESSION:

Azadi Ka Amrit Mahotsav is an initiative of the Government of India to celebrate and commemorate 75 years of independence and the glorious history of its people, culture and achievements. This Mahotsav is dedicated to the people of India who have not only been instrumental in bringing India thus far in its evolutionary journey but also hold within them the power and potential to enable Prime Minister Narendra Modi's vision of activating India 2.0, fuelled by the spirit of Aatmanirbhar Bharat. The official journey of Azadi Ka Amrit Mahotsav commenced on 12th March 2021 which started a 75-week countdown to our 75th anniversary of independence and will end post a year on 15th August 2022. The programme started with flag hoisting ceremony by Principal Dr Biswas. Followed by Sramdaan by the students of NSS and Department of Education, along with college teachers. The Programme started with the welcome address by Sneha Pramanik. After felicitation, Dr S.Biswas Principal BHKM addressed the students and faculty members . Dr. Ajijul Haque Mondal in the workshop on stress highlighted the importance of stress related with students problems and solutions for future learning. Stress management offers a range of strategies to help you better deal with stress and difficulty (adversity) in your life. Managing stress can help you lead a more balanced, healthier life. Stress is an automatic physical, mental and emotional response to a challenging event. It's a normal part of everyone's life. Stress management offers a range of strategies to help you better deal with stress and difficulty (adversity) in your life. Managing stress can help you lead a more balanced, healthier life. Stress is an automatic physical, mental and emotional response to a challenging event. It's a normal part of everyone's life. He further mentioned that stress can be managed by this Five ways