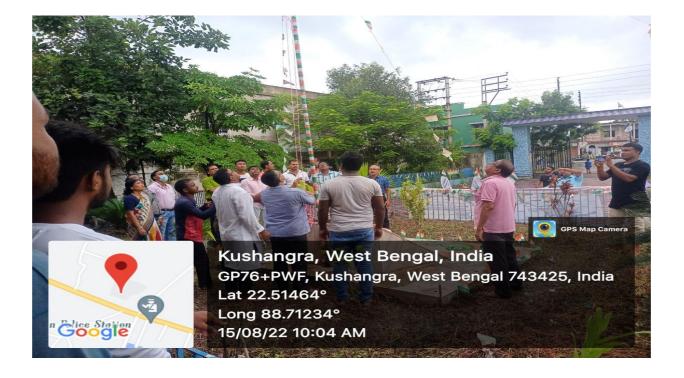

# Independence Day and Sramdaan

GP76+PWF, कुशांग्रा, पश्चिम बंगाल 743425, भा Lat 22.514629° Long 88.712463° 15/08/22 10:32 AM

### THE PROGRAMME SESSION:

Azadi Ka Amrit Mahotsav is an initiative of the Government of India to celebrate and commemorate 75 years of independence and the glorious history of its people, culture and achievements. This Mahotsav is dedicated to the people of India who have not only been instrumental in bringing India thus far in its evolutionary journey but also hold within them the power and potential to enable Prime Minister Narendra Modi's vision of activating India 2.0, fuelled by the spirit of Aatmanirbhar Bharat. The official journey of Azadi Ka Amrit Mahotsav commenced on 12th March 2021 which started a 75-week countdown to our 75th anniversary of independence and will end post a year on 15th August 2022. The programme started with flag hoisting ceremony by Principal Dr Biswas. Followed by Sramdaan by the students of NSS and Department of Education, along with college teachers. The Programme started with the welcome address by Sneha Pramanik. After felicitation, Dr S.Biswas Principal BHKM addressed the students and faculty members . Dr. Ajijul Haque Mondal in the workshop on stress highlighted the importance of stress related with students problems and solutions for future learning. Stress management offers a range of strategies to help you better deal with stress and difficulty (adversity) in your life. Managing stress can help you lead a more balanced, healthier life. Stress is an automatic physical, mental and emotional response to a challenging event. It's a normal part of everyone's life. Stress management offers a range of strategies to help you better deal with stress and difficulty (adversity) in your life. Managing stress can help you lead a more balanced, healthier life. Stress is an automatic physical, mental and emotional response to a challenging event. It's a normal part of everyone's life. He further mentioned that stress can be managed by this Five ways