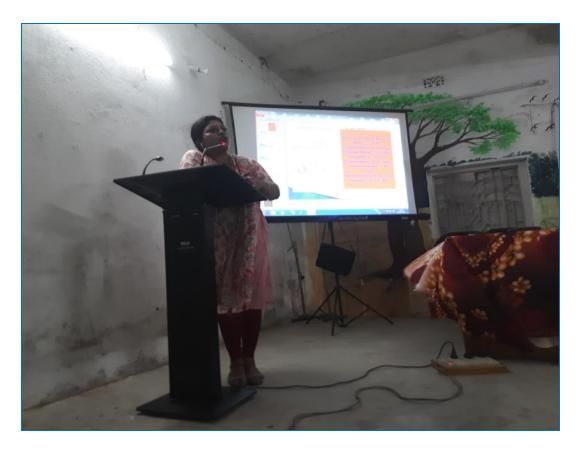

#### WELCOME ADDRESS: 1pm – 1.05 pm

At first Sukanya Mallik, Librarian of BHKM and organizing secretary of this training programme started with greetings & warm welcome to all participants and she gave an idea about library automation to the students. She also added the necessity of this type of programme by such renowned software company which would add value with their knowledge and help to search documents in better way.

## INAUGURAL SESSION: 1.10pm to 1.20 pm

After these greetings, Dr. Subhash Biswas, Principal of BHKM was invited on stage to deliver his valuable speech on modern library system. He gave emphasis on the need of the library management software for better management of library resources. He added the importance of the training and told that library software like Koha will help to build a better organized, systematic and methodical library so that the users have to spend less effort doing tasks that can be achieved by the simple click of a button.