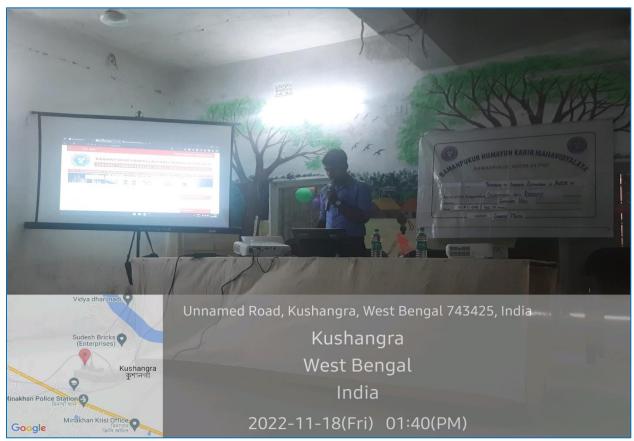

## TECHNICAL SESSION: 1.20 pm to 1.50 pm

The technical session was initiated by Mr. Pritam Saha and he started his speech with an introduction on library management system. He was the technical person from the company Avior Technologies Pvt. Ltd. who has provided KOHA-support to our college. Then he gave an idea about KOHA.

He told that KOHA is a fully-featured award winning, open-source Integrated Library Management System (ILMS) under GPL V3 or later. With a complete web-based, multilingual OPAC, KOHA comes with comprehensive functionality with advanced options. Since it is being used worldwide in libraries of all sizes, its development is driven by a growing community of users collaborating to achieve their technology goals. Koha's features continue to evolve and

expand to meet the needs of its user base. He mentioned the unique feature of the browser-based facility of the software which means that multiple operations can be performed at a time.

Then he presented his PPT on the KOHA modules. He described a full acquisitions module complete with budgets, book funds, suppliers and exchange rates. He only gave emphasis on the searching part and show how the OPAC can be used, how the books can be reserved, how to check the availability of a document in a library and so many things like these. Finally Mr. Saha mentioned that students can also search, place holds and even suggest books via Koha's online public access catalog (OPAC) on their phone, tablet or computer from anywhere even when the library is closed. Koha will show them the call number of the item they are looking for as well as a cover image so they can quickly and easily find it without having to stop by the circulation desk or mess around with card catalogs.