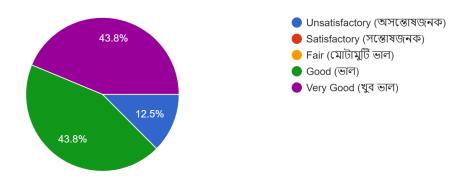

#### 4 College Faculty (মহাবিদ্যালয়ের শিক্ষক সম্প্রদায়) 16 responses

Unsatisfactory (অসন্তোষজনক)
Satisfactory (সন্তোষজনক)
Fair (মোটামুটি ভাল)
Good (ভাল)
Very Good (খুব ভাল)

5 Project Guidance (প্রকল্পে সাহায্য) 16 responses