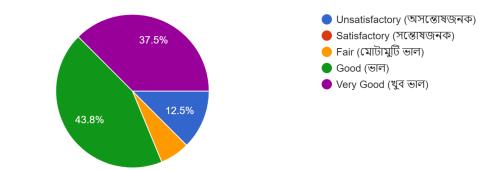

## Bamanpukur Humayun Kabir Mahavidyalaya Alumni Feedback Report Year: 2019-20

1 Admission Procedure (ভর্তির প্রক্রিয়া)

16 responses



2 Ambience of the College (মহাবিদ্যালয়ের পরিবেশ) <sup>16 responses</sup>



3 Infrastructure & Lab facilities of the College (মহাবিদ্যালয়ের পরিকাঠামো এবং ল্যাবরেটরি সুবিধা) 16 responses



#### 4 College Faculty (মহাবিদ্যালয়ের শিক্ষক সম্প্রদায়) 16 responses



Unsatisfactory (অসন্তোষজনক)
Satisfactory (সন্তোষজনক)
Fair (মোটামুটি ভাল)
Good (ভাল)
Very Good (খুব ভাল)

5 Project Guidance (প্রকল্পে সাহায্য) 16 responses



# 6 Quality of support material (আনুসাঙ্গিক সামগ্রির গুণমান)

16 responses



## 7 Training & Placement (প্রশিক্ষণ এবং কর্মসংস্থান) <sup>16 responses</sup>





8 College Library (মহাবিদ্যালয়ের গ্রন্থাগার) <sup>16 responses</sup>



## 9 Canteen Facilities (ক্যান্টিনের সুবিধা)

16 responses



10 Overall Rating of the COLLEGE (মহাবিদ্যালয়ের সামগ্রিক মূল্যায়ন) <sup>16 responses</sup>



11 Alumni Association/ Network of Old Friends (প্রাক্তন ছাত্রদের সংগঠন/ বন্ধুদের যোগাযোগ মাধ্যম) <sup>16 responses</sup>