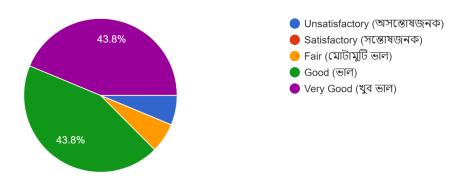

#### 4 College Faculty (মহাবিদ্যালয়ের শিক্ষক সম্প্রদায়) 16 responses

Unsatisfactory (অসন্তোষজনক)
Satisfactory (সন্তোষজনক)
Fair (মোটামুটি ভাল)
Good (ভাল)
Very Good (খুব ভাল)

5 Project Guidance (প্রকল্পে সাহায্য) 16 responses