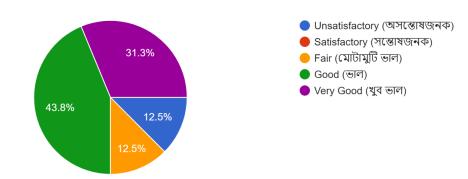

## Bamanpukur Humayun Kabir Mahavidyalaya Alumni Feedback Report Year: 2019-20

1 Admission Procedure (ভর্তির প্রক্রিয়া)

16 responses



2 Ambience of the College (মহাবিদ্যালয়ের পরিবেশ) <sup>16 responses</sup>



3 Infrastructure & Lab facilities of the College (মহাবিদ্যালয়ের পরিকাঠামো এবং ল্যাবরেটরি সুবিধা) 16 responses



#### 4 College Faculty (মহাবিদ্যালয়ের শিক্ষক সম্প্রদায়) 16 responses



Unsatisfactory (অসন্তোষজনক)
Satisfactory (সন্তোষজনক)
Fair (মোটামুটি ভাল)
Good (ভাল)
Very Good (খুব ভাল)

5 Project Guidance (প্রকল্পে সাহায্য) 16 responses



# 6 Quality of support material (আনুসাঙ্গিক সামগ্রির গুণমান)

16 responses



## 7 Training & Placement (প্রশিক্ষণ এবং কর্মসংস্থান) <sup>16 responses</sup>





8 College Library (মহাবিদ্যালয়ের গ্রন্থাগার) <sup>16 responses</sup>



## 9 Canteen Facilities (ক্যান্টিনের সুবিধা)

16 responses



10 Overall Rating of the COLLEGE (মহাবিদ্যালয়ের সামগ্রিক মূল্যায়ন) <sup>16 responses</sup>



11 Alumni Association/ Network of Old Friends (প্রাক্তন ছাত