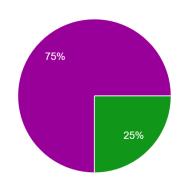

## Bamanpukur Humayun Kabir Mahavidyalaya Alumni Feedback Report Year: 2019-20

1 Admission Procedure (ভর্তির প্রক্রিয়া)

16 responses



2 Ambience of the College (মহাবিদ্যালয়ের পরিবেশ) <sup>16 responses</sup>



3 Infrastructure & Lab facilities of the College (মহাবিদ্যালয়ের পরিকাঠামো এবং ল্যাবরেটরি সুবিধা) 16 responses



#### 4 College Faculty (মহাবিদ্যালয়ের শিক্ষক সম্প্রদায়) 16 responses



Unsatisfactory (অসন্তোষজনক)
Satisfactory (সন্তোষজনক)
Fair (মোটামুটি ভাল)
Good (ভাল)
Very Good (খুব ভাল)

5 Project Guidance (প্রকল্পে সাহায্য) 16 responses



# 6 Quality of support material (আনুসাঙ্গিক সামগ্রির গুণমান)

16 responses



## 7 Training & Placement (প্রশিক্ষণ এবং কর্মসংস্থান) <sup>16 responses</sup>





8 College Library (মহাবিদ্যালয়ের গ্রন্থাগার) <sup>16 responses</sup>



## 9 Canteen Facilities (ক্যান্টিনের সুবিধা)

16 responses



10 Overall Rating of the COLLEGE (মহাবিদ্যালয়ের সামগ্রিক মূল্যায়ন) <sup>16 responses</sup>



11 Alumni Association/ Network of Old Friends (প্রাক্তন ছাত্রদের সংগঠন/ বন্ধুদের যোগাযোগ মাধ্যম) <sup>16 responses</sup>