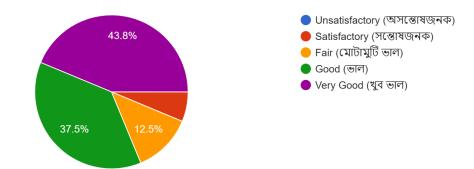

#### 4 College Faculty (মহাবিদ্যালয়ের শিক্ষক সম্প্রদায়) 16 responses

Unsatisfactory (অসন্তোষজনক)
Satisfactory (সন্তোষজনক)
Fair (মোটামুটি ভাল)
Good (ভাল)
Very Good (খুব ভাল)

5 Project Guidance (প্রকল্পে সাহায্য) 16 responses