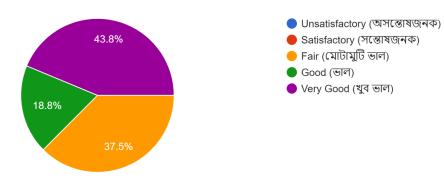

## Bamanpukur Humayun Kabir Mahavidyalaya Alumni Feedback Report Year: 2019-20

1 Admission Procedure (ভর্তির প্রক্রিয়া)

16 responses



2 Ambience of the College (মহাবিদ্যালয়ের পরিবেশ) <sup>16 responses</sup>



3 Infrastructure & Lab facilities of the College (মহাবিদ্যালয়ের পরিকাঠামো এবং ল্যাবরেটরি সুবিধা) 16 responses



#### 4 College Faculty (মহাবিদ্যালয়ের শিক্ষক সম্প্রদায়) 16 responses



Unsatisfactory (অসন্তোষজনক)
Satisfactory (সন্তোষজনক)
Fair (মোটামুটি ভাল)
Good (ভাল)
Very Good (খুব ভাল)

5 Project Guidance (প্রকল্পে সাহায্য) 16 responses



# 6 Quality of support material (আনুসাঙ্গিক সামগ্রির গুণমান)

16 responses



## 7 Training & Placement (প্রশিক্ষণ এবং কর্মসংস্থান) <sup>16 responses</sup>





8 College Library (মহাবিদ্যালয়ের গ্রন্থাগার) <sup>16 responses</sup>



## 9 Canteen Facilities (ক্যান্টিনের সুবিধা)

16 responses



10 Overall Rating of the COLLEGE (মহাবিদ্যালয়ের সামগ্রিক মূল্যায়ন) <sup>16 responses</sup>



11 Alumni Association/ Network of Old Friends (প্রাক্তন ছাত্রদের সংগঠন/ বন্ধুদের যোগাযোগ মাধ্যম) <sup>16 responses</sup>