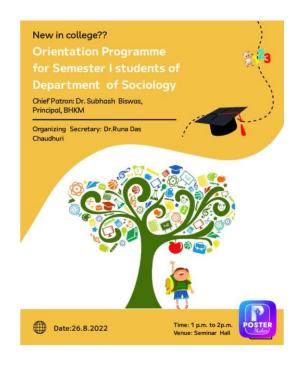

zing secretary of the programme, and the Head, Department of Sociology, BHKM. She welcomed the students and gave them an introduction regarding the academic discipline of Sociology.

## Objectives of the Orientation Programme:

- To bridge the gap between students & faculties.
- To make students aware about the college culture and inform the students about the code of conduct.
- To prepare the students about their career goal & how to work on it.
- To involve and learn about the career development process and develop their skills.
- To create awareness among about the various co-curricular and extra activities helps the student for their overall development.
- To create awareness among students about the professional etiquettes.

## Notice:



## **Brochure of the Orientation Programme**



## Glimpses of the Orientation Programme:





| Name : SE  ATTENDE : SE  ATTENDE : SE  ATTENDE : Se  Sequela Challer  Dipa Pendel  Probin Pay