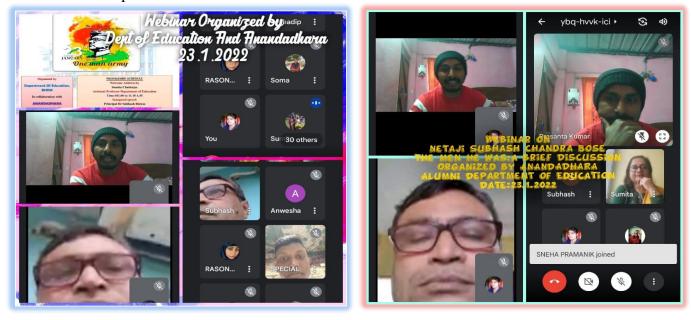

#### THE WEBINAR SESSION

On 23/01/2022, ,11am to12noon, the Department of Education of Bamanpukur Humayun Kabir Mahavidyalaya along with Alumni Anandadhara, Department of Education Alumni cell organised Webinar on Netaji Subhas Chandra Bose programme on "Subhas Chandra ;The man he was :A brief discussion ".The Webinar was chaired by Dr S.Biswas ,Principal BHKM .The Organizing Secretary Sumita Chatterjee Assistant Professor and HOD Dept of Education in the welcome address mentioned importance of the Subhas Chandra Bose . Chairperson Dr.Subhash Biswas Principal BHKM, discussed about the life of Netaji, as a respected freedom fighter of India whose has become a legend due to his uncompromising patriotism and his death in the mysterious circumstances. Decades after his death in a plane crash, there were unconfirmed reports of his living in disguise at some isolated location. However, such claims were never substantiated. Resource Person Prof Prasanta Pal Assistant Professor Department of History, Gokhale Memorial girls college described about the Fearless Patriotism of Netaji. It is not that Subhas Chandra Bose didn't approve of other methods of freedom struggle, like non-cooperation; in fact, he was even jailed for taking part in the non-cooperation movement.While, in Indian National Congress, Subhas, worked in close coordination with both, Mahatma Gandhi and Jawaharlal Nehru. Somewhere down the line; however, he found Gandhi's methodology too lenient on British. In his opinion, there was a need to gain freedom on our own terms and conditions, even if it required an armed uprising. He had warned Gandhi and others, which freedom gained on the terms of the British, will have many drawbacks. However, because of Gandhi didn't approve of his ideology, Subhas Chandra Bose had to resign as the President of Congress, despite having a majority of supporters. The congress was split and Subhas formed the faction – All India Forward Bloc. He further concluded that, Bose died in a plane crash in Japan on 18th August 1945. He was only 48 then. The great son of the soil who gave up his all to see the country free, died just two years before Independence. Never the less, he will always be remembered for his unwavering courage and nationalism. The programme ended with vote of thanks by Dr, Arghadip Paul.