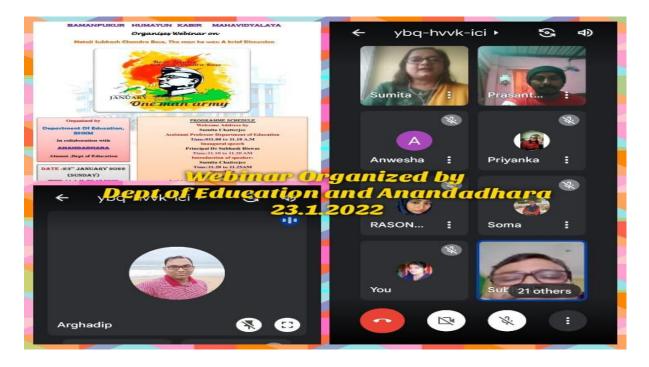

#### THE WEBINAR SESSION

On 23/01/2022, ,11am to12noon, the Department of Education of Bamanpukur Humayun Kabir Mahavidyalaya along with Alumni Anandadhara, Department of Education Alumni cell organised Webinar on Netaji Subhas Chandra Bose programme on "Subhas Chandra ;The man he was :A brief discussion ".The Webinar was chaired by Dr S.Biswas ,Principal BHKM .The Organizing Secretary Sumita Chatterjee Assistant Professor and HOD Dept of Education in the welcome address mentioned importance of the Subhas Chandra Bose . Chairperson Dr.Subhash Biswas Principal BHKM, discussed about the life of Netaji, as a respected freedom fighter of India whose has become a legend due to his uncompromising patriotism and his death in the mysterious circumstances. Decades after his death in a plane crash, there were unconfirmed reports of his living in disguise at some isolated location. However, such claims were never substantiated. Resource Person Prof Prasanta Pal Assistant Professor Department of History, Gokhale Memorial girls college described about the Fearless Patriotism of Netaji. It is not that Subhas Chandra Bose didn't approve of other methods of freedom struggle, like non-cooperation; in fact, he was even jailed for taking part in the non-cooperation movement.While, in Indian National Congress, Subhas, worked in close coordination with both, Mahatma Gandhi and Jawaharlal Nehru. Somewhere down the line; however, he found Gandhi's methodology too lenient on British. In his opinion, there was a need to gain freedom on our own terms and conditions, even if it required an armed uprising. He had warned Gandhi and others, which freedom gained on the terms of the British, will have many drawbacks. However, because of Gandhi didn't approve of his ideology, Subhas Chandra Bose had to resign as the President of Congress, despite having a majority of supporters. The congress was split and Subhas formed the faction – All India Forward Bloc. He further concluded that, Bose died in a plane crash in Japan on 18th August 1945. He was only 48 then. The great son of the soil who gave up his all to see the country free, died just two years before Independence. Never the less, he will always be remembered for his unwavering courage and nationalism. The programme ended with vote of thanks by Dr, Arghadip Paul.