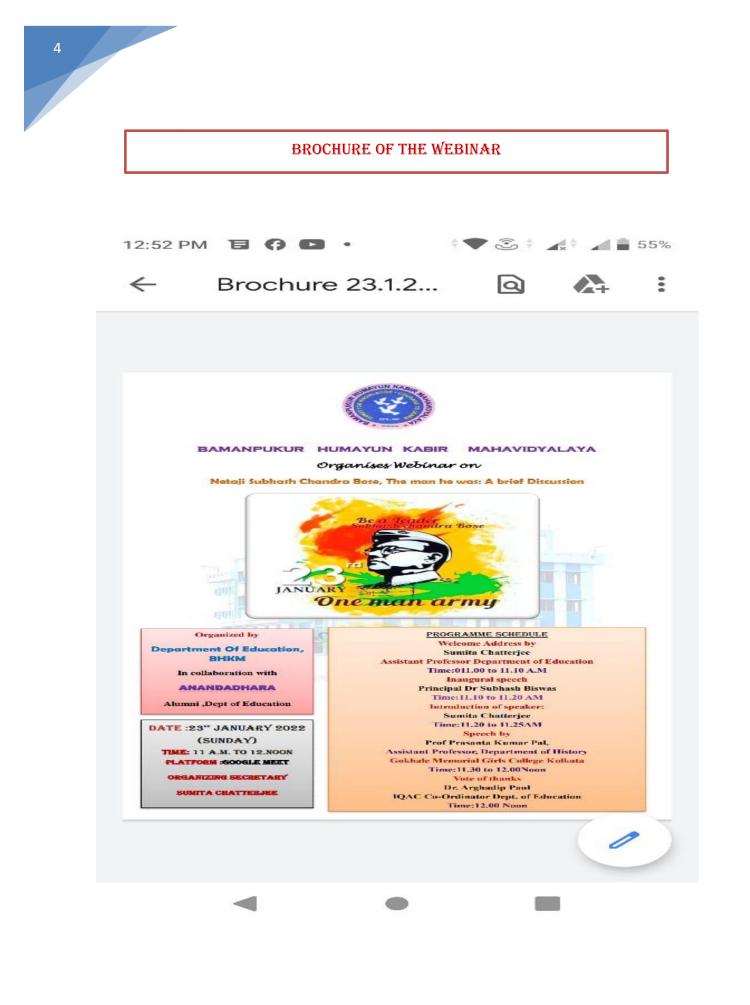

#### INTRODUCTION AND ORGANIZATION

The Department of Education of Bamanpukur Humayun Kabir Mahavidyalaya along with Anandadhara ,Department of Education Alumni cell organised Webinar on Netaji Subhas Chandra Bose programme on " **Subhas Chandra ;The man he was :A brief discussion** "and proposed date for the visit was settled. The requisite permission was sought from the principal of the college for the same, and the allotment of time and date was confirmed Notice and programme brochure were circulated to the students and the teachers accordingly. All the Resource Persons accepted the proposal and confirmed the presence. Prasanta Kumar pal, Assistant Prof Dept of History Gokhale Memorial college accepted the invitation as a resource person

#### THE WEBINAR SESSION

On 23/01/2022, ,11am to12noon, the Department of Education of Bamanpukur Humayun Kabir Mahavidyalaya along with Alumni Anandadhara, Department of Education Alumni cell organised Webinar on Netaji Subhas Chandra Bose programme on "Subhas Chandra ;The man he was :A brief discussion ".The Webinar was chaired by Dr S.Biswas ,Principal BHKM .The Organizing Secretary Sumita Chatterjee Assistant Professor and HOD Dept of Education in the welcome address mentioned importance of the Subhas Chandra Bose . Chairperson Dr.Subhash Biswas Principal BHKM, discussed about the life of Netaji, as a respected freedom fighter of India whose has become a legend due to his uncompromising patriotism and his death in the mysterious circumstances. Decades after his death in a plane crash, there were unconfirmed reports of his living in disguise at some isolated location. However, such claims were never substantiated. Resource Person Prof Prasanta Pal Assistant Professor Department of History, Gokhale Memorial girls college described about the Fearless Patriotism of Netaji. It is not that Subhas Chandra Bose didn't approve of other methods of freedom struggle, like non-cooperation; in fact, he was even jailed for taking part in the non-cooperation movement.While, in Indian National Congress, Subhas, worked in close coordination with both, Mahatma Gandhi and Jawaharlal Nehru. Somewhere down the line; however, he found Gandhi's methodology too lenient on British. In his opinion, there was a need to gain freedom on our own terms and conditions, even if it required an armed uprising. He had warned Gandhi and others, which freedom gained on the terms of the British, will have many drawbacks. However, because of Gandhi didn't approve of his ideology, Subhas Chandra Bose had to resign as the President of Congress, despite having a majority of supporters. The congress was split and Subhas formed the faction – All India Forward Bloc. He further concluded that, Bose died in a plane crash in Japan on 18th August 1945. He was only 48 then. The great son of the soil who gave up his all to see the country free, died just two years before Independence. Never the less, he will always be remembered for his unwavering courage and nationalism. The programme ended with vote of thanks by Dr, Arghadip Paul.