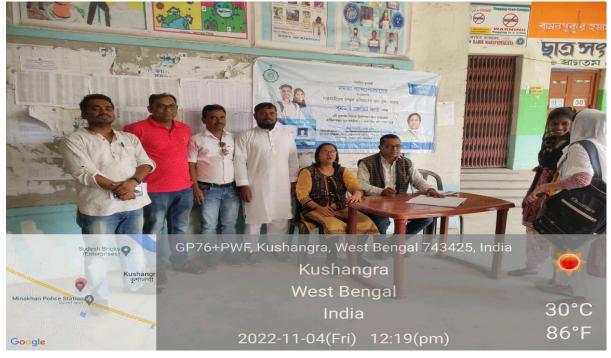

#### Glimpses of the camp:

The Principal, BHKM, Dr. Subhash Biswas present at the camp; Dr. Md. Nasir Uddin Mondal, Nodal Officer – I and Ms. Sumita Chatterjee, Nodal Officer - II, Student Credit Card Cell, IQAC Coordinator: Dr. Arghadip Paul and Helpdesk Officer: Mr. Srijit Kumar Mandal at the camp; students taking part in the awareness camp at BHKM