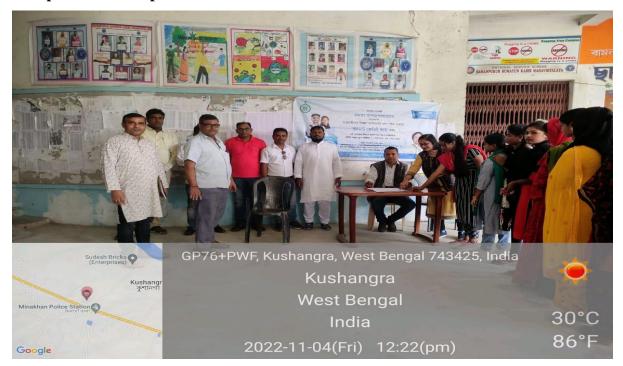

#### Glimpses of the camp:

The Principal, BHKM, Dr. Subhash Biswas present at the camp; Dr. Md. Nasir Uddin Mondal, Nodal Officer – I and Ms. Sumita Chatterjee, Nodal Officer - II, Student Credit Card Cell, IQAC Coordinator: Dr. Arghadip Paul and Helpdesk Officer: Mr. Srijit Kumar Mandal at the camp; students taking part in the awareness camp at BHKM