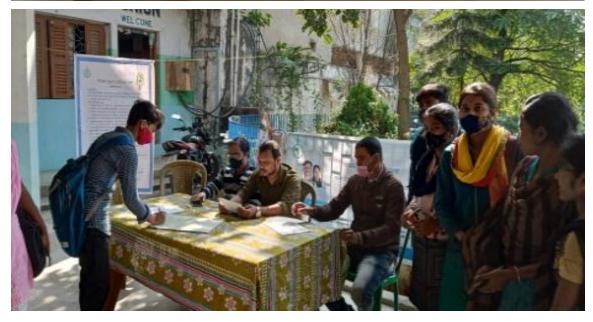

The STUDENT CREDIT CARD Cell, BHKM organized an "AWARENESS CAMP" in the front gate of BHKM College Main Building on 20.12.2021 from 10:00 a.m. to 12:00 noon. The nodal officer Dr. Md. Nasir Uddin Mondal, Assistant Professor, Department of Arabic, BHKM and Help Desk Officer: Mr. Srijit Kumar Mandal, Assistant Professor, Department of History, BHKM were present at the camp. The camp was inaugurated by Dr. Subhash Biswas, Principal, BHKM and a number of pamphlets were distributed to spread awareness. A banner was put up to mark the occasion and a total number of 63 students took part in the programme. Students were explained about how to fill up the form and apply for the scheme. They all listened attentively and were eager to know about it in further details. Enthusiasm among the students made the awareness camp a grand success. The camp ended with a vote of thanks.

#### Glimpses of the camp:

The Principal, BHKM, Dr. Subhash Biswas present at the camp; Dr. Md. Nasir Uddin Mondal, Nodal Officer, Student Credit Card Cell & Helpdesk Officer: Mr. Srijit Kumar Mandal at the camp; students taking part in the awareness camp at BHKM