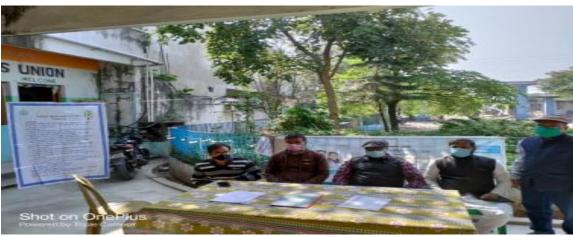

The STUDENT CREDIT CARD Cell, BHKM organized an "AWARENESS CAMP" in the front gate of BHKM College Main Building on 20.12.2021 from 10:00 a.m. to 12:00 noon. The nodal officer Dr. Md. Nasir Uddin Mondal, Assistant Professor, Department of Arabic, BHKM and Help Desk Officer: Mr. Srijit Kumar Mandal, Assistant Professor, Department of History, BHKM were present at the camp. The camp was inaugurated by Dr. Subhash Biswas, Principal, BHKM and a number of pamphlets were distributed to spread awareness. A banner was put up to mark the occasion and a total number of 63 students took part in the programme. Students were explained about how to fill up the form and apply for the scheme. They all listened attentively and were eager to know about it in further details. Enthusiasm among the students made the awareness camp a grand success. The camp ended with a vote of thanks.

#### Glimpses of the camp:

The Principal, BHKM, Dr. Subhash Biswas present at the camp; Dr. Md. Nasir Uddin Mondal, Nodal Officer, Student Credit Card Cell & Helpdesk Officer: Mr. Srijit Kumar Mandal at the camp; students taking part in the awareness camp at BHKM