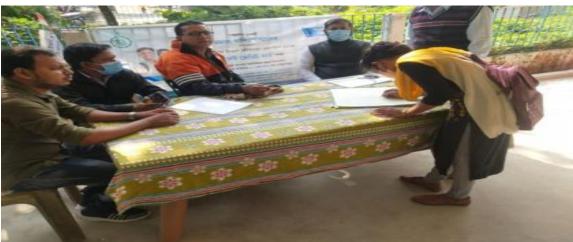

The STUDENT CREDIT CARD Cell, BHKM organized an "AWARENESS CAMP" in the front gate of BHKM College Main Building on 20.12.2021 from 10:00 a.m. to 12:00 noon. The nodal officer Dr. Md. Nasir Uddin Mondal, Assistant Professor, Department of Arabic, BHKM and Help Desk Officer: Mr. Srijit Kumar Mandal, Assistant Professor, Department of History, BHKM were present at the camp. The camp was inaugurated by Dr. Subhash Biswas, Principal, BHKM and a number of pamphlets were distributed to spread awareness. A banner was put up to mark the occasion and a total number of 63 students took part in the programme. Students were explained about how to fill up the form and apply for the scheme. They all listened attentively and were eager to know about it in further details. Enthusiasm among the students made the awareness camp a grand success. The camp ended with a vote of thanks.

#### Glimpses of the camp:

The Principal, BHKM, Dr. Subhash Biswas present at the camp; Dr. Md. Nasir Uddin Mondal, Nodal Officer, Student Credit Card Cell & Helpdesk Officer: Mr. Srijit Kumar Mandal at the camp; students taking part in the awareness camp at BHKM