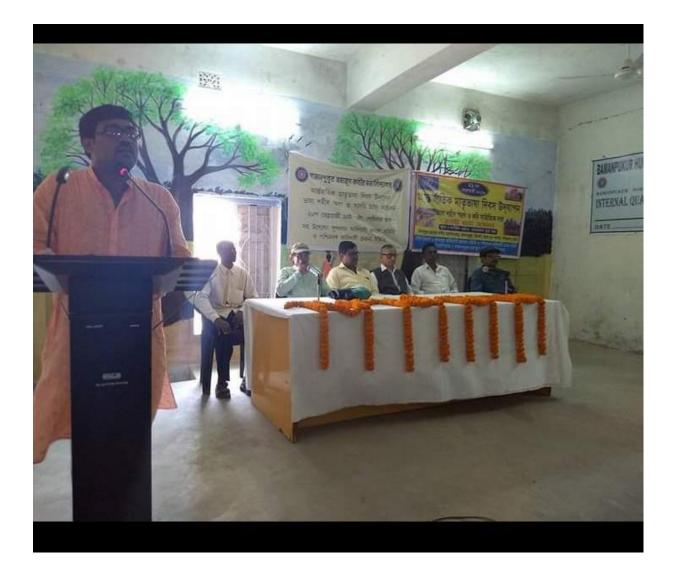

#### REPORT OF THE OBSERVATION OF INTERNATIONAL MOTHER LANGUAGE DAY

Date: 21.02.2018 Time: 11 a.m Venue: Seminar Hall Total Participants: 59 Inaugurated by: Dr. Subhash Biswas, Principal, BHKM Resource Persons :

Inauguration:

The program started with the inauguration ceremony by Dr. Subhash Biswas, the Principal of Bamanpukur Humayun Kabir Mahavidyalaya. He emphasized the importance of preserving and promoting mother languages and how it reflects the identity and culture of a community. He urged everyone to take part in the event and learn from the resource persons about the significance of mother languages.