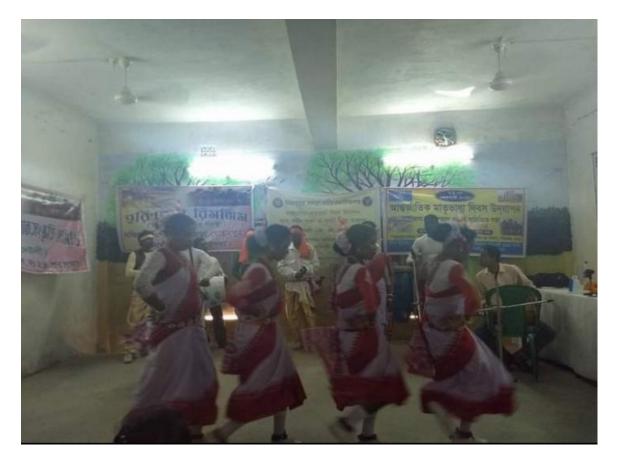

#### Discussion and Conclusion:

After the resource persons' speeches, there was an open discussion session where the participants shared their thoughts and experiences on mother languages. Many shared their personal stories and how their mother tongue has shaped their identity and culture. Some also shared their concerns about the declining use of their mother language and the need for greater support and recognition.

In conclusion, the observation of International Mother Language Day was a significant event that highlighted the importance of preserving and promoting mother languages. The resource persons' speeches and the participants' discussions helped raise awareness about the value and beauty of different languages and how they reflect the cultural diversity of our society. It is essential to continue such events to promote multilingualism and preserve endangered languages.