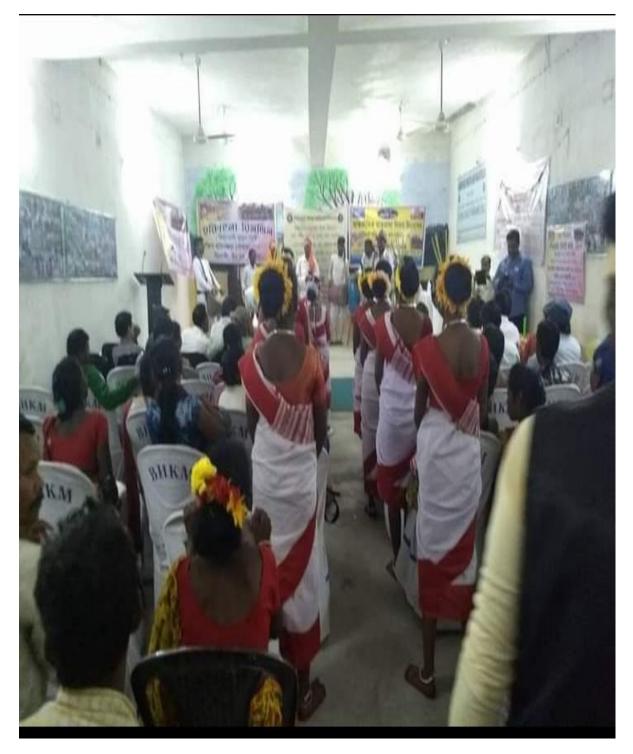

#### REPORT OF THE OBSERVATION OF INTERNATIONAL MOTHER LANGUAGE DAY

Date: 21.02.2018 Time: 11 a.m Venue: Seminar Hall Total Participants: 59 Inaugurated by: Dr. Subhash Biswas, Principal, BHKM Resource Persons :

Inauguration:

The program started with the inauguration ceremony by Dr. Subhash Biswas, the Principal of Bamanpukur Humayun Kabir Mahavidyalaya. He emphasized the importance of preserving and promoting mother languages and how it reflects the identity and culture of a community. He urged everyone to take part in the event and learn from the resource persons about the significance of mother languages.

#### Discussion and Conclusion:

After the resource persons' speeches, there was an open discussion session where the participants shared their thoughts and experiences on mother languages. Many shared their personal stories and how their mother tongue has shaped their identity and culture. Some also shared their concerns about the declining use of their mother language and the need for greater support and recognition.