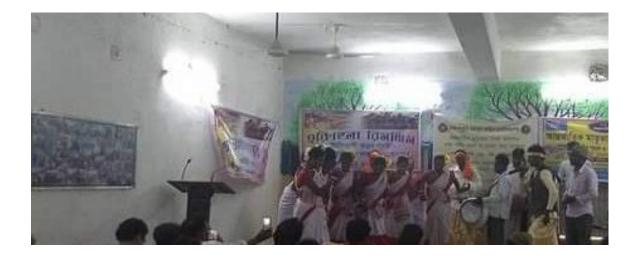

#### Discussion and Conclusion:

After the resource persons' speeches, there was an open discussion session where the participants shared their thoughts and experiences on mother languages. Many shared their personal stories and how their mother tongue has shaped their identity and culture. Some also shared their concerns about the declining use of their mother language and the need for greater support and recognition.

In conclusion, the observation of International Mother Language Day was a significant event that highlighted the importance of preserving and promoting mother languages. The resource persons' speeches and the participants' discussions helped raise awareness about the value and beauty of different languages and how they reflect the cultural diversity of our society. It is essential to continue such events to promote multilingualism and preserve endangered languages.