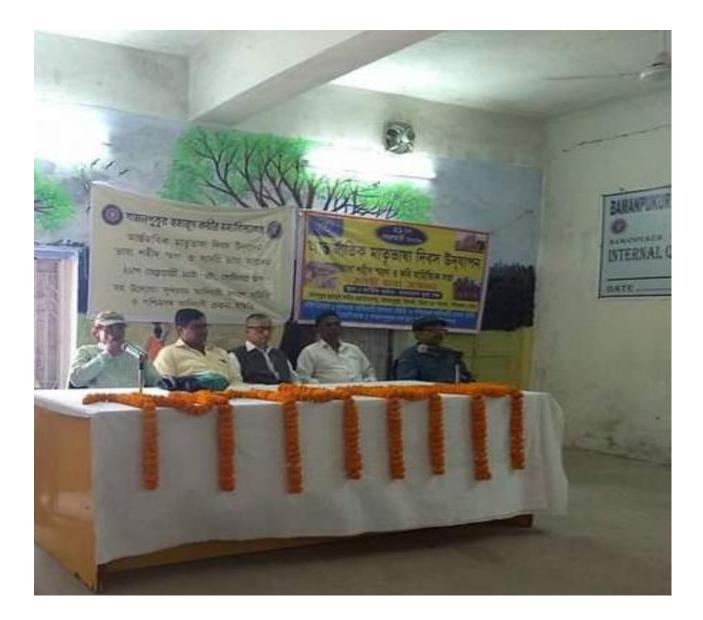

#### REPORT OF THE OBSERVATION OF INTERNATIONAL MOTHER LANGUAGE DAY

Date: 21.02.2018 Time: 11 a.m Venue: Seminar Hall Total Participants: 59 Inaugurated by: Dr. Subhash Biswas, Principal, BHKM Resource Persons :

Inauguration:

The program started with the inauguration ceremony by Dr. Subhash Biswas, the Principal of Bamanpukur Humayun Kabir Mahavidyalaya. He emphasized the importance of preserving and promoting mother languages and how it reflects the identity and culture of a community. He urged everyone to take part in the event and learn from the resource persons about the significance of mother languages.