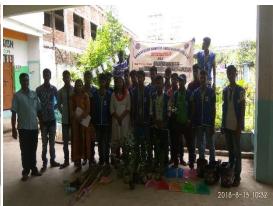

## Report:

N.S.S volunteers observed Independence Day. Principal Dr. Subhash Biswas hoisted the Indian Tricolor in all its glory and fanfare in the college garden. Teachers, Non-Teaching staff and volunteers sang the National Anthem. This was followed by the distribution of sweets. Then volunteers gathered in lines to organize themselves for the cleanliness drive Swachhta Pakhwada and tree plantation. Principal Dr. Subhash Biswas took leadership here and guided them in their line of action. Volunteers were divided into groups of ten, to clean the corridors of the ground

floor and first floor of the college building. 60 volunteers participated. Then they planted saplings in pots in the first floor and ground floor corridor and watered them. After this they assembled in the Seminar Hall for an interactive session with the Principal Dr. Subhash Biswas. Volunteers participated with full gusto and shared their feelings at the end of the day.