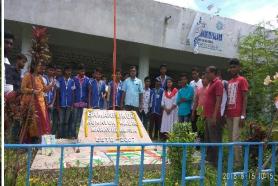

## Report:

N.S.S volunteers observed Independence Day. Principal Dr. Subhash Biswas hoisted the Indian Tricolor in all its glory and fanfare in the college garden. Teachers, Non-Teaching staff and volunteers sang the National Anthem. This was followed by the distribution of sweets. Then volunteers gathered in lines to organize themselves for the cleanliness drive Swachhta Pakhwada and tree plantation. Principal Dr. Subhash Biswas took leadership here and guided them in their line of action. Volunteers were divided into groups of ten, to clean the corridors of the ground