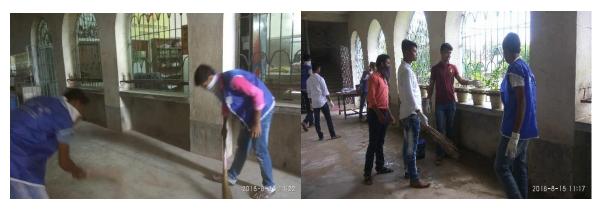

## Report:

N.S.S volunteers observed Independence Day. Principal Dr. Subhash Biswas hoisted the Indian Tricolor in all its glory and fanfare in the college garden. Teachers, Non-Teaching staff and volunteers sang the National Anthem. This was followed by the distribution of sweets. Then volunteers gathered in lines to organize themselves for the cleanliness drive Swachhta Pakhwada and tree plantation. Principal Dr. Subhash Biswas took leadership here and guided them in their line of action. Volunteers were divided into groups of ten, to clean the corridors of the ground

floor and first floor of the college building. 60 volunteers participated. Then they planted saplings in pots in the first floor and ground floor corridor and watered them. After this they assembled in the Seminar Hall for an interactive session with the Principal Dr. Subhash Biswas. Volunteers participated with full gusto and shared their feelings at the end of the day.