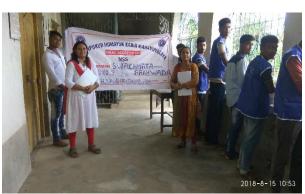

Date- 15/08/2028

Time-10.00 p.m-1.00 p.m.

**Venue-College premises** 

Resource Persons- Principal Dr. Subhash Biswas, P. O- Madhu Sriwastav, Prof. Sumita Chatterjee, Prof. Rejaul Molla

No. of students-60

## Report:

N.S.S volunteers observed Independence Day. Principal Dr. Subhash Biswas hoisted the Indian Tricolor in all its glory and fanfare in the college garden. Teachers, Non-Teaching staff and volunteers sang the National Anthem. This was followed by the distribution of sweets. Then volunteers gathered in lines to organize themselves for the cleanliness drive Swachhta Pakhwada and tree plantation. Principal Dr. Subhash Biswas took leadership here and guided them in their line of action. Volunteers were divided into groups of ten, to clean the corridors of the ground