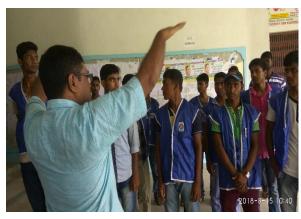

floor and first floor of the college building. 60 volunteers participated. Then they planted saplings in pots in the first floor and ground floor corridor and watered them. After this they assembled in the Seminar Hall for an interactive session with the Principal Dr. Subhash Biswas. Volunteers participated with full gusto and shared their feelings at the end of the day.