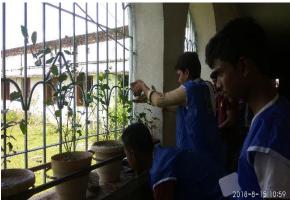

floor and first floor of the college building. 60 volunteers participated. Then they planted saplings in pots in the first floor and ground floor corridor and watered them. After this they assembled in the Seminar Hall for an interactive session with the Principal Dr. Subhash Biswas. Volunteers participated with full gusto and shared their feelings at the end of the day.