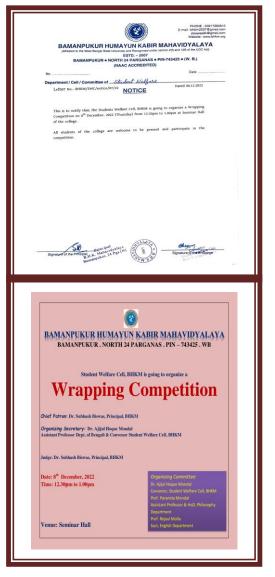

## Name of the Programme : 'Wrapping Competition'

Student Welfare Cell, BHKM was organized a Wrapping Competition on 8<sup>th</sup> December, 2022 at Seminar Hall. Time was 12.30pm to 1.00pm.

*Organizing secretary :* Dr. Ajijul Hoque Mondal, Assistant Professor, Department of Bengali and Convenor, Student Welfare Cell of Bamanpukur Humayun Kabir Mahavidyalaya.

**Objective of the Competition:** Wrapping is an art. The excitement and joy of receiving a gift is often piqued by the way it is wrapped. The decoration is just as important as the gift itself.

The gift wrapping competition for our girls students was held on 8<sup>th</sup> December, 2022 in the Seminar Hall. Total number of participants were 15. All of them are girls students. Gifts were wrapped as books, while some had beautiful message written on them. Delicate laces and ribbons were artistically used to decorate the books. Students exhibited creatively and showcased innovative ideas of gift wrapping.