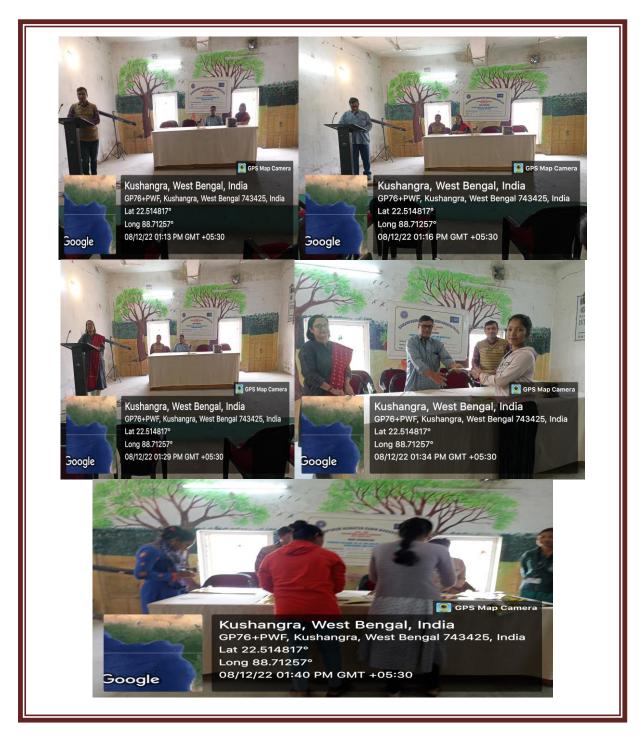

**Objective of the Competition:** Wrapping is an art. The excitement and joy of receiving a gift is often piqued by the way it is wrapped. The decoration is just as important as the gift itself.

The gift wrapping competition for our girls students was held on 8<sup>th</sup> December, 2022 in the Seminar Hall. Total number of participants were 15. All of them are girls students. Gifts were wrapped as books, while some had beautiful message written on them. Delicate laces and ribbons were artistically used to decorate the books. Students exhibited creatively and showcased innovative ideas of gift wrapping.

The programme was started with the speech of Principal Dr. Subhas Biswas. He highlighted the importance of wrapping for the students specially, girls students. How can she manage her family after marriage.

All the participants are encouraged by Professor Sumita Chatterjee, Assistant Professor and Head of the Department of Education. She said, 'proper wrapping makes our job easier'. Not only that, it helps to complete the work quickly.

The Wrapping Programme was conducted by Dr. Ajijul Hoque Mondal, Assistant Professor and Convenor, Student Welfare Cell, BHKM.

**Outcome:** We know about the participants and their aesthetic skill. The competition encouraged other students to unleash their aesthetic skills. It was a first wrapping programme in our college. The Participants enjoyed the programme and said, they will practice wrapping at home.